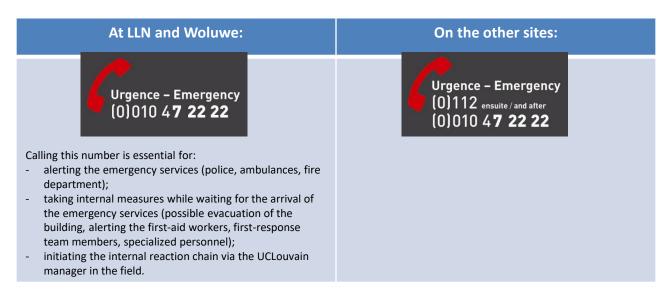

# Emergency????



# What is an emergency at UCLouvain?

It can be a malaise, a physical accident, a suspicious object, inappropriate behaviour, aggression, explosion, fire, intrusion, ... An emergency is an unforeseen incident for which -and/or-:

- emergency means must be called upon;
- which involves damaging consequences for both persons and property;
- which occurs within the scope of activity of the UCLouvain (activity/infrastructure).

## What to do?

Keep calm and call:



# What to say?

Who? Your name and phone number

What? The nature and extent of the incident, the number of victims and their condition

Where? The building, the floor, the room number, the Parking area, the landmarks, ...

# What next?

Send people to the different entrances of the building to guide the rescue team. Call back on 7 22 22/112 if the situation worsens!